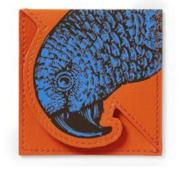

Discover our new Bond Collection, which features playful animal prints from an original 1902 Smythson catalogue. Whilst the Grosvenor collection features everything from pen pots and letter racks to blotters and photograph frames ready to be personalised in new leathers or branded with your company logo.