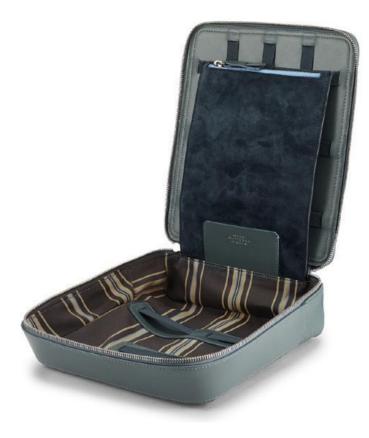

Greenwich Small Travel Pouch  $W19 \times H10 \times D8 \text{ cm} / W7.5 \times H4 \times D3"$ 

**Greenwich Washbag** W23 x H17 x D10cm / W9 x H6.5 x D4"

**Greenwich Tech Case** W22 x H25.6 x D7.5cm / W8.5 x H10 x D3"