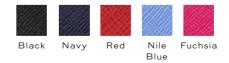

#### Grosvenor A4 Folder with Clasp

W24 x H31.5cm /W9 x H12.5"

Grosvenor A5 Folder with Clasp W18 x H23cm / W7" x H9"

Black Navy Cold Grey

#### **Burlington Pencil Case**

W20.5 x H5 x D5cm / W8 x H2 x D2"

W6 x H6.5cm / W2 x H2.5"

Black Navy

Panama Messenger Keyring

W1.8 x H8.5cm / W0.7 x H3.3"

Panama USB Keyring W2.5 x H7cm / W1 x H2.7"

W3.5 x H5.5cm / W1 x H2"