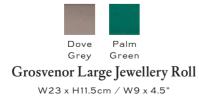

**Grosvenor Travel Tray** W12 x H4 x D16.5cm / W5 x H1.5 x D6.5"

Grosvenor Jewellery Box with Travel Tray W27.5 x H10.5 x D20cm / W11 x H4 x D5.5"

W20 x H3 x D10cm / W8 x H1 x D4"

**Panama Watch Roll** W19 x H6 x D8.5cm / W8 x H2.5 x D3.5"