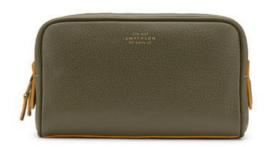

Greenwich Small Travel Pouch  $W19 \times H10 \times D8 \text{ cm} / W7.5 \times H4 \times D3"$ 

**Greenwich Washbag** W23 x H17 x D10cm / W9 x H6.5 x D4"

**Greenwich Tech Case** W22 x H25.6 x D7.5cm / W8.5 x H10 x D3"