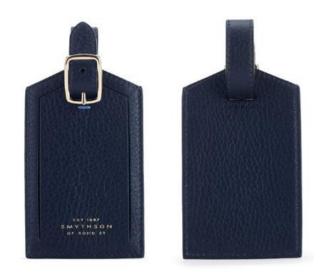

**Panama Luggage Tag** W6.5 x H11.5cm / W2.5 x H4.5"

**Panama Luggage Tag** W6.5 x H11.5cm / W2.5 x H4.5"

#### Burlington Luggage Tag W6.5 x H11.5cm / W2.5 x H4.5"

**Greenwich Luggage Tag** W7 x H11cm / W2.5 x H4.5"

Panama Passport Cover W10 x H14.5cm / W4 x H5.5"

Burlington Passport Cover W10 x H14.5cm / W4 x H5.5"