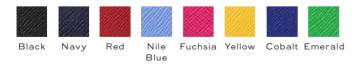

### Notebooks

We have been making our iconic notebooks for over 100 years. Each Smythson notebook is handcrafted in England and features our renowned Featherweight paper.

Lightweight and portable, our notebooks can be personalised with your company logo and customised with the addition of special title pages and bespoke silk or paper linings.

Panama Notebook W9 x H14cm/W3.5 x H5.5"

'Inspiration & Ideas' Panama Notebook

'Make it happen' Panama Notebook

**Soho Notebook** W14 x H19cm / W5.5 x H7.5"

Portobello Notebook W21 x H26cm / W8 x H10"