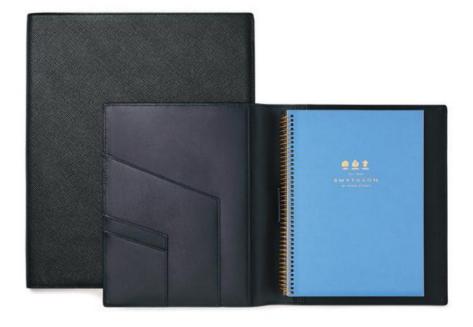

### **Business Essentials**

From leather writing folders to card cases, keyrings to pencil cases: discover our selection of useful business essentials they'll rely on again and again. Crafted from the highest quality leather and ready to be adapted to truly reflect your corporate style.

Panama Card Holder W10 x H7cm / W4 x H3"

Panama Card Case W10.5 x H7cm / W4 x H3"

Burlington Card Holder W10 x H7cm / W4 x H3"

Burlington Card Case W10.5 x H7cm / W4 x H3"

Panama A4 Zip Folder W25.5 x H33cm / W10 x H13"

Panama A5 Zip Folder W19.5 x H24cm / W7.5 x H9.5" Panama A4 Basic Writing Folder W25.5 x H33cm / W10 x H13" Panama A5 Basic Writing Folder W19.5 x H23cm / W7.5 x H9"