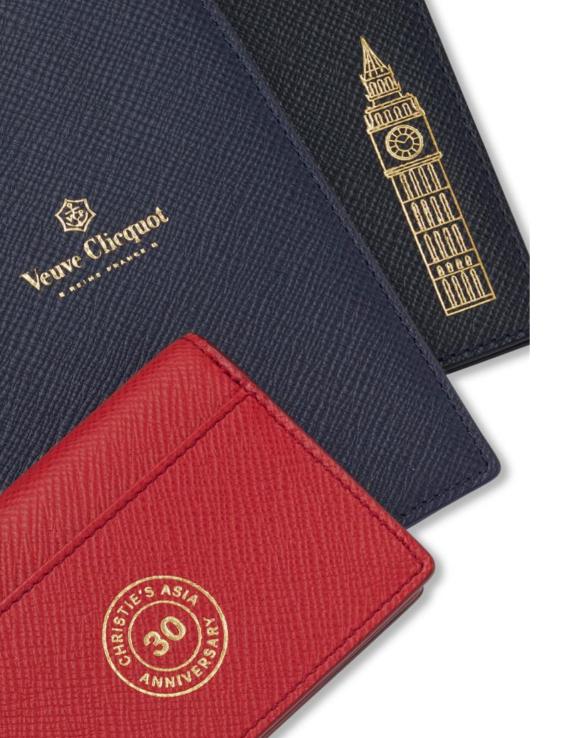

Every Smythson corporate gift is tailored to suit your Company's requirements whether it is a bespoke creation or a re-design of one of our iconic styles.

Discover our wide selection of corporate gifting options today.

From logos stamped in a variety of colours, to initials, motifs, and company straplines – there is a myriad of ways to express your brand identity.

Make your mark on our iconic handcrafted notebooks. Craft it in a new colour of leather, add a bespoke insert page, colourful silk lining and edge-foil or brand imagery to make your gift unique