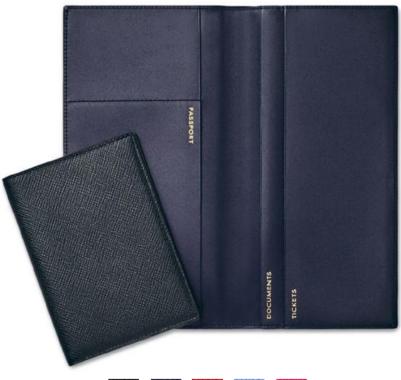

#### Burlington Luggage Tag W6.5 x H11.5cm / W2.5 x H4.5"

**Greenwich Luggage Tag** W7 x H11cm / W2.5 x H4.5"

Panama Passport Cover W10 x H14.5cm / W4 x H5.5"

Burlington Passport Cover W10 x H14.5cm / W4 x H5.5"