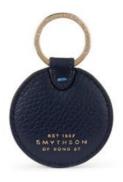

#### **Burlington Pencil Case**

W20.5 x H5 x D5cm / W8 x H2 x D2"

W6 x H6.5cm / W2 x H2.5"

Black Navy

Panama Messenger Keyring

W1.8 x H8.5cm / W0.7 x H3.3"

Panama USB Keyring W2.5 x H7cm / W1 x H2.7"

W3.5 x H5.5cm / W1 x H2"