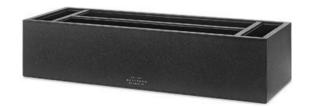

**Grosvenor Travel Tray** W12 x H4 x D16.5cm / W5 x H1.5 x D6.5"

Grosvenor Jewellery Box with Travel Tray W27.5 x H10.5 x D20cm / W11 x H4 x D5.5"

W20 x H3 x D10cm / W8 x H1 x D4"

**Panama Watch Roll** W19 x H6 x D8.5cm / W8 x H2.5 x D3.5"