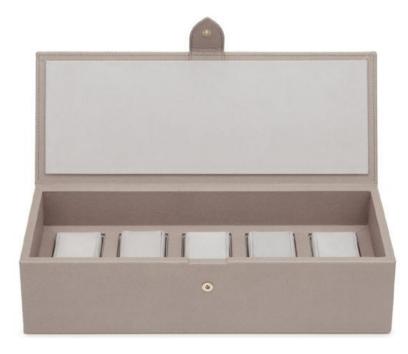

**Grosvenor Travel Tray** W12 x H4 x D16.5cm / W5 x H1.5 x D6.5"

Grosvenor Jewellery Box with Travel Tray W27.5 x H10.5 x D20cm / W11 x H4 x D5.5"

W20 x H3 x D10cm / W8 x H1 x D4"

**Panama Watch Roll** W19 x H6 x D8.5cm / W8 x H2.5 x D3.5"