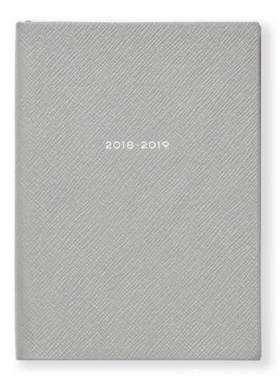

## **Smythson Diaries**

'Once a person uses one of our diaries they never let it down...or should I say...it never lets them down'. – Nellie Smythson 1942

Smythson diaries are exceptional. With meticulously designed content and layouts, each and every diary is handcrafted by our artisans in England with our trademark featherweight paper. Make your diary bespoke to your company – add pages, logos and start creating a unique corporate gift.

| V1 DIARY W21.5 X H30.5C                     | M / W8.5 X H12"                                                                                                                      |                                                                                                                                                                   |
|---------------------------------------------|--------------------------------------------------------------------------------------------------------------------------------------|-------------------------------------------------------------------------------------------------------------------------------------------------------------------|
| PORTOBELLO & KINGS<br>W21 X H25.5CM / W8.25 |                                                                                                                                      | Stan                                                                                                                                                              |
| Г                                           | SOHO & COSMIC DIARY                                                                                                                  | Stan                                                                                                                                                              |
|                                             | W14 X H19.5CM / W5.5 X H7.75"<br>ROYAL COURT DIARY<br>W11.5 X H14CM / W4.5 X H5.5"<br>PREMIER DIARY<br>W11 X H13.5CM / W4.5 X H5.25" | MEMORANDA DIARY<br>W8.5 X H15.5CM /<br>W3.25 X H6"<br>PANAMA &<br>SPORTS DIARY<br>W8.5 X H14CM /<br>W3.25 X H5.5"<br>WAFER DIARY<br>W7 X H10.8CM<br>W2.75 X H4.25 |