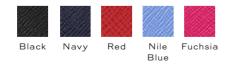

#### Grosvenor A4 Folder with Clasp

W24 x H31.5cm /W9 x H12.5"

Grosvenor A5 Folder with Clasp W18 x H23cm / W7" x H9"

Black Navy Cold Grey