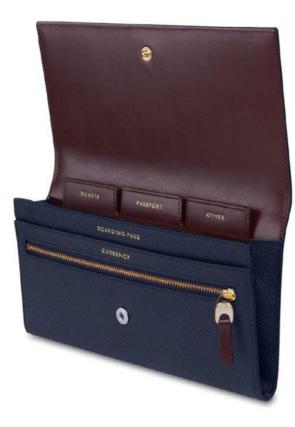

Panama Zip Currency Case W14 x H22cm / W5.5 x H8.5"

Panama Slim Travel Wallet W22.5 x H11.5cm / W9 x H4.5"

**Panama Marshall Travel Wallet** W24.5 x H13 x D3cm / W9.5 x H5 x D1"

Burlington Double Zip Travel Wallet W22 x H13 x D4.5cm / W8.5 x H5 x D1.7"