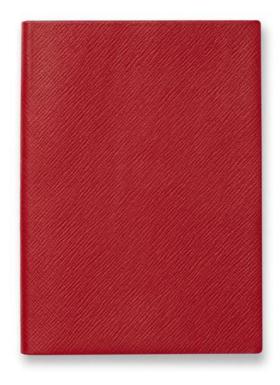

### Notebooks

We have been making our iconic notebooks for over 100 years. Each Smythson notebook is handcrafted in England and features our renowned Featherweight paper.

Lightweight and portable, our notebooks can be personalised with your company logo and customised with the addition of special title pages and bespoke silk or paper linings.

Panama Notebook W9 x H14cm/W3.5 x H5.5"

'Inspiration & Ideas' Panama Notebook

'Make it happen' Panama Notebook

**Soho Notebook** W14 x H19cm / W5.5 x H7.5"

Portobello Notebook W21 x H26cm / W8 x H10"