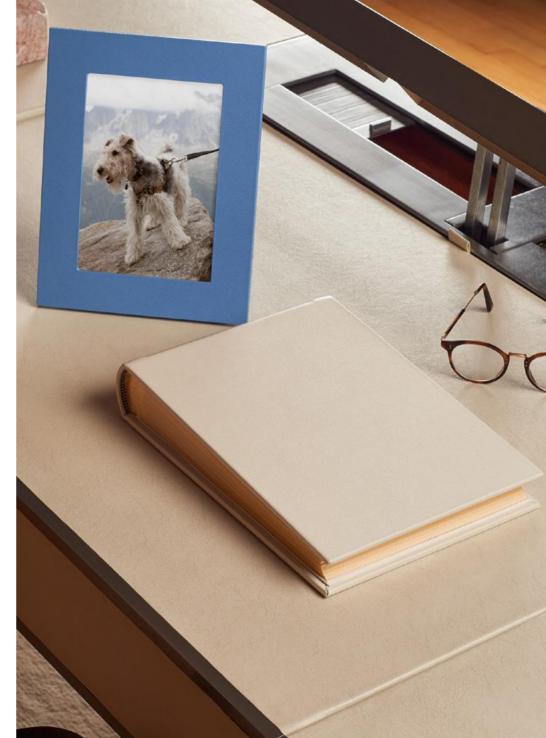

### HOME

Our home accessories make the ideal finishing touches to your desk or mantlepiece. Crafted in the highest quality leather, each piece is designed to last a lifetime, while remaining truly functional.

Discover our new Bond Collection, which features playful animal prints from an original 1902 Smythson catalogue. Whilst the Grosvenor collection features everything from pen pots and letter racks to blotters and photograph frames ready to be personalised in new leathers or branded with your company logo.

**Grosvenor Pen Pot** W12.5 x H10.5 x D12.5 cm / W5 x H4 x D5"

**Grosvenor 6x4 Photo Frame** W10 x H15cm / W4 x H6"

**Grosvenor 7x5 Photo Frame** W17.5 x H12.5cm / W5 x H7"

Grosvenor 10x8 Photo Frame W20.5 x H25.5cm / W8 x H10"