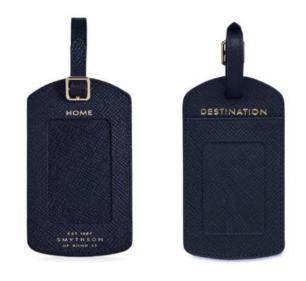

**Panama Luggage Tag** W6.5 x H11.5cm / W2.5 x H4.5"

**Panama Luggage Tag** W6.5 x H11.5cm / W2.5 x H4.5"

#### Burlington Luggage Tag W6.5 x H11.5cm / W2.5 x H4.5"

**Greenwich Luggage Tag** W7 x H11cm / W2.5 x H4.5"

Panama Passport Cover W10 x H14.5cm / W4 x H5.5"

Burlington Passport Cover W10 x H14.5cm / W4 x H5.5"