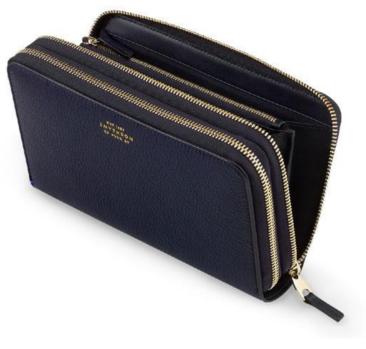

Panama Zip Currency Case W14 x H22cm / W5.5 x H8.5"

Panama Slim Travel Wallet W22.5 x H11.5cm / W9 x H4.5"

**Panama Marshall Travel Wallet** W24.5 x H13 x D3cm / W9.5 x H5 x D1"

Burlington Double Zip Travel Wallet W22 x H13 x D4.5cm / W8.5 x H5 x D1.7"