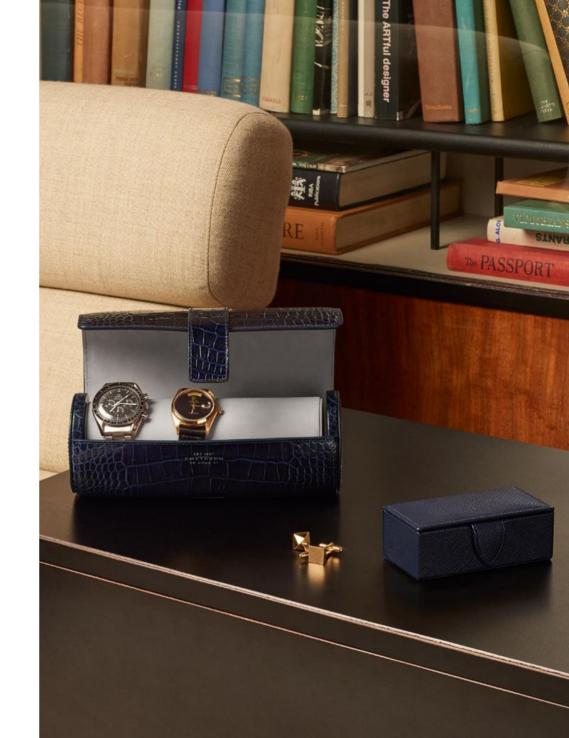

# JEWELLERY

Smythson has over 130 years of experience in creating luxury jewellery and watch boxes as well as presentation cases, cufflink boxes and travel trays.

Whether you desire to create a bespoke piece for your office or a hotel suite, or gift something a client will treasure forever—a custom piece of Smythson boxwork is a wonderful place to start.

**Grosvenor Travel Tray** W12 x H4 x D16.5cm / W5 x H1.5 x D6.5"

Grosvenor Jewellery Box with Travel Tray W27.5 x H10.5 x D20cm / W11 x H4 x D5.5"

W20 x H3 x D10cm / W8 x H1 x D4"

**Panama Watch Roll** W19 x H6 x D8.5cm / W8 x H2.5 x D3.5"