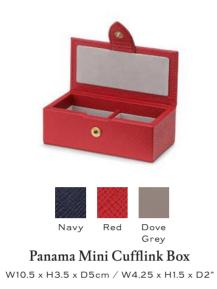

#### Panama Trinket Box - 3 sizes

SMALL TRINKET BOX W6.2 x H3.7 x D6.2cm/ W2.4 x H1.5 x D2.4" MEDIUM TRINKET BOX W9 x H5.5 x D9 cm/ W3.5 x H2.25 X D3.5" LARGE TRINKET BOX W12 x H6.5 x D12cm/ W4.7 x H2.6 x D4.7"