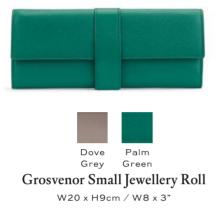

**Grosvenor Travel Tray** W12 x H4 x D16.5cm / W5 x H1.5 x D6.5"

Grosvenor Jewellery Box with Travel Tray W27.5 x H10.5 x D20cm / W11 x H4 x D5.5"

W20 x H3 x D10cm / W8 x H1 x D4"

**Panama Watch Roll** W19 x H6 x D8.5cm / W8 x H2.5 x D3.5"