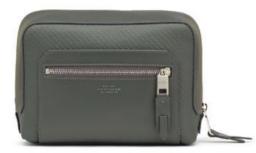

Greenwich Small Travel Pouch  $W19 \times H10 \times D8 \text{ cm} / W7.5 \times H4 \times D3"$ 

**Greenwich Washbag** W23 x H17 x D10cm / W9 x H6.5 x D4"

**Greenwich Tech Case** W22 x H25.6 x D7.5cm / W8.5 x H10 x D3"