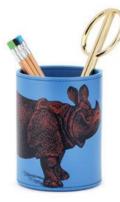

Discover our new Bond Collection, which features playful animal prints from an original 1902 Smythson catalogue. Whilst the Grosvenor collection features everything from pen pots and letter racks to blotters and photograph frames ready to be personalised in new leathers or branded with your company logo.