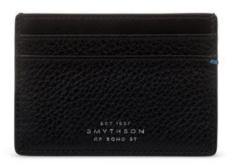

Panama Card Holder W10 x H7cm / W4 x H3"

Panama Card Case W10.5 x H7cm / W4 x H3"

Burlington Card Holder W10 x H7cm / W4 x H3"

Burlington Card Case W10.5 x H7cm / W4 x H3"

Panama A4 Zip Folder W25.5 x H33cm / W10 x H13"