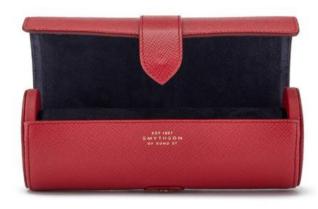

**Grosvenor Travel Tray** W12 x H4 x D16.5cm / W5 x H1.5 x D6.5"

Grosvenor Jewellery Box with Travel Tray W27.5 x H10.5 x D20cm / W11 x H4 x D5.5"

W20 x H3 x D10cm / W8 x H1 x D4"

**Panama Watch Roll** W19 x H6 x D8.5cm / W8 x H2.5 x D3.5"