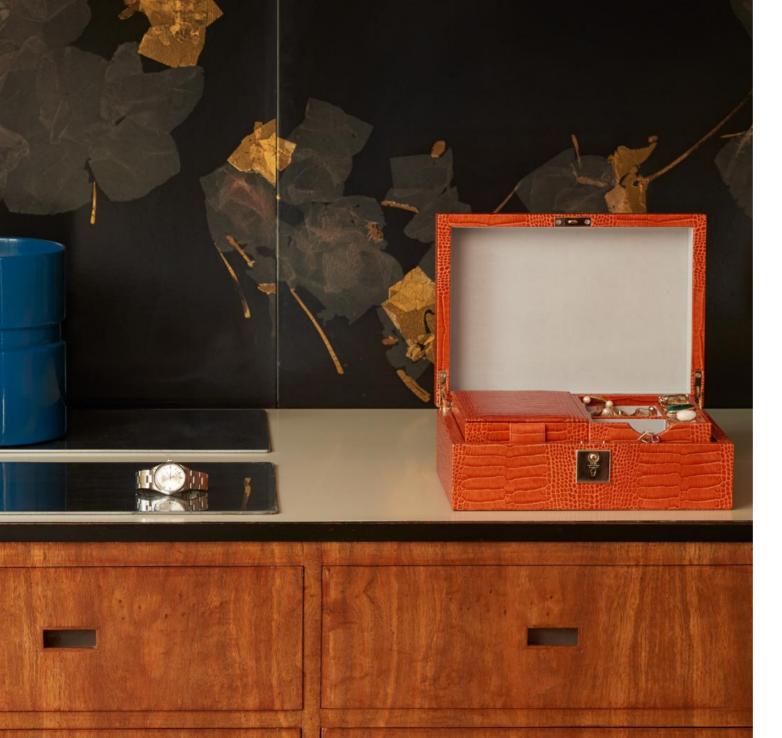

# JEWELLERY

Smythson has over 130 years of experience in creating luxury jewellery and watch boxes as well as presentation cases, cufflink boxes and travel trays.

Whether you desire to create a bespoke piece for your office or a hotel suite, or gift something a client will treasure forever—a custom piece of Smythson boxwork is a wonderful place to start.

**Grosvenor Travel Tray** W12 x H4 x D16.5cm / W5 x H1.5 x D6.5"

Grosvenor Jewellery Box with Travel Tray W27.5 x H10.5 x D20cm / W11 x H4 x D5.5"

W20 x H3 x D10cm / W8 x H1 x D4"

**Panama Watch Roll** W19 x H6 x D8.5cm / W8 x H2.5 x D3.5"