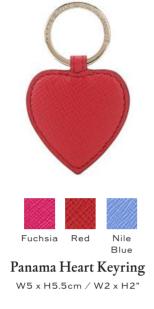

#### **Burlington Pencil Case**

W20.5 x H5 x D5cm / W8 x H2 x D2"

W6 x H6.5cm / W2 x H2.5"

Black Navy

Panama Messenger Keyring

W1.8 x H8.5cm / W0.7 x H3.3"

Panama USB Keyring W2.5 x H7cm / W1 x H2.7"

W3.5 x H5.5cm / W1 x H2"