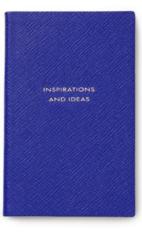

Panama Notebook W9 x H14cm/W3.5 x H5.5"

'Inspiration & Ideas' Panama Notebook

'Make it happen' Panama Notebook

**Soho Notebook** W14 x H19cm / W5.5 x H7.5"

Portobello Notebook W21 x H26cm / W8 x H10"