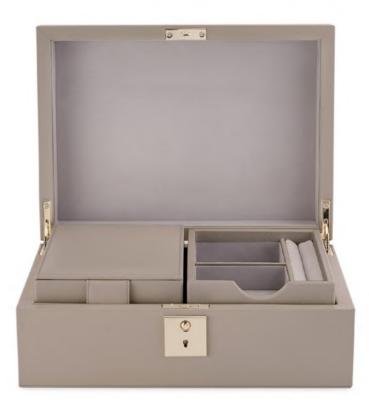

**Grosvenor Travel Tray** W12 x H4 x D16.5cm / W5 x H1.5 x D6.5"

Grosvenor Jewellery Box with Travel Tray W27.5 x H10.5 x D20cm / W11 x H4 x D5.5"

W20 x H3 x D10cm / W8 x H1 x D4"

**Panama Watch Roll** W19 x H6 x D8.5cm / W8 x H2.5 x D3.5"