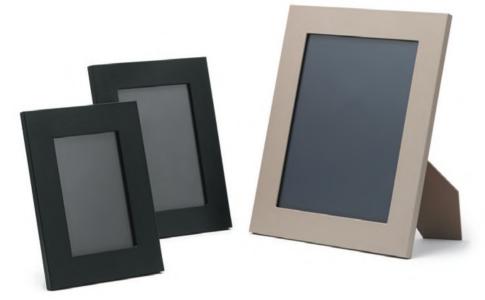

**Grosvenor Pen Pot** W12.5 x H10.5 x D12.5 cm / W5 x H4 x D5"

**Grosvenor 6x4 Photo Frame** W10 x H15cm / W4 x H6"

**Grosvenor 7x5 Photo Frame** W17.5 x H12.5cm / W5 x H7"

Grosvenor 10x8 Photo Frame W20.5 x H25.5cm / W8 x H10"