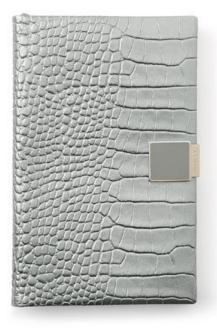

#### Grosvenor A4 Folder with Clasp

W24 x H31.5cm /W9 x H12.5"

Grosvenor A5 Folder with Clasp W18 x H23cm / W7" x H9"

Black Navy Cold Grey

#### **Burlington Pencil Case**

W20.5 x H5 x D5cm / W8 x H2 x D2"

W6 x H6.5cm / W2 x H2.5"

Black Navy

Panama Messenger Keyring

W1.8 x H8.5cm / W0.7 x H3.3"

Panama USB Keyring W2.5 x H7cm / W1 x H2.7"

W3.5 x H5.5cm / W1 x H2"