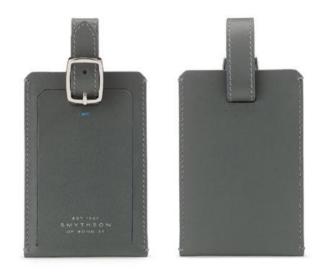

#### Burlington Luggage Tag W6.5 x H11.5cm / W2.5 x H4.5"

**Greenwich Luggage Tag** W7 x H11cm / W2.5 x H4.5"

Panama Passport Cover W10 x H14.5cm / W4 x H5.5"

Burlington Passport Cover W10 x H14.5cm / W4 x H5.5"