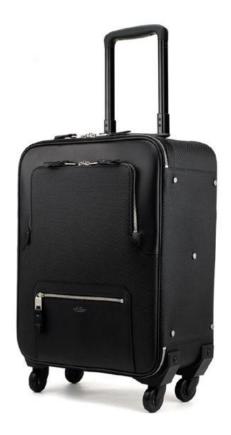

**Greenwich Medium Holdall** W43 x H28 x D23cm / W17 x H11 x D9"

**Greenwich Cabin Trolley** W36 x H53.5 x D21cm / W14 x H21 x D8"

Burlington Holdall W44 x H26 x D28cm / W21.5 x H10 x D11"

Burlington Backpack W32 x H41 x D15cm / W12.5 x H16 x D6"