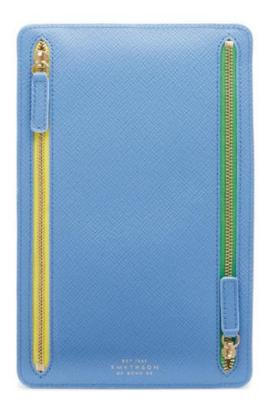

#### Burlington Luggage Tag W6.5 x H11.5cm / W2.5 x H4.5"

**Greenwich Luggage Tag** W7 x H11cm / W2.5 x H4.5"

Panama Passport Cover W10 x H14.5cm / W4 x H5.5"

Burlington Passport Cover W10 x H14.5cm / W4 x H5.5"