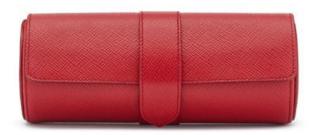

**Grosvenor Travel Tray** W12 x H4 x D16.5cm / W5 x H1.5 x D6.5"

Grosvenor Jewellery Box with Travel Tray W27.5 x H10.5 x D20cm / W11 x H4 x D5.5"

W20 x H3 x D10cm / W8 x H1 x D4"

**Panama Watch Roll** W19 x H6 x D8.5cm / W8 x H2.5 x D3.5"