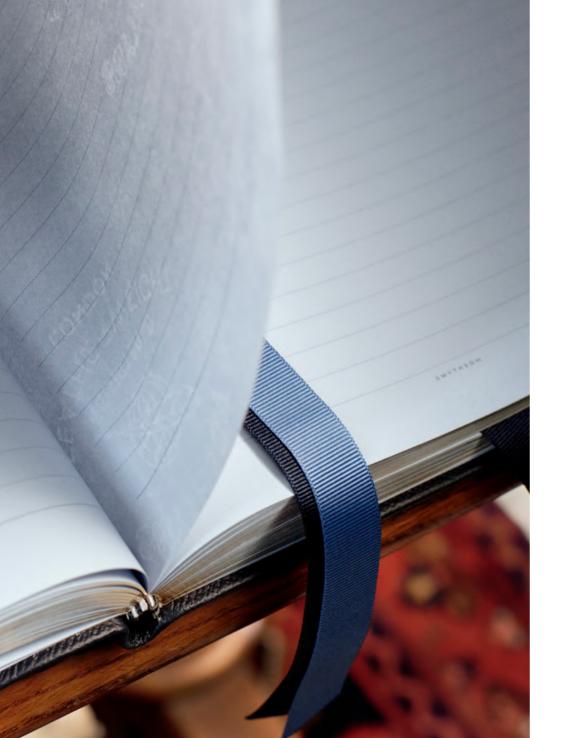

### Notebooks

We have been making our iconic notebooks for over 100 years. Each Smythson notebook is handcrafted in England and features our renowned Featherweight paper.

Lightweight and portable, our notebooks can be personalised with your company logo and customised with the addition of special title pages and bespoke silk or paper linings.