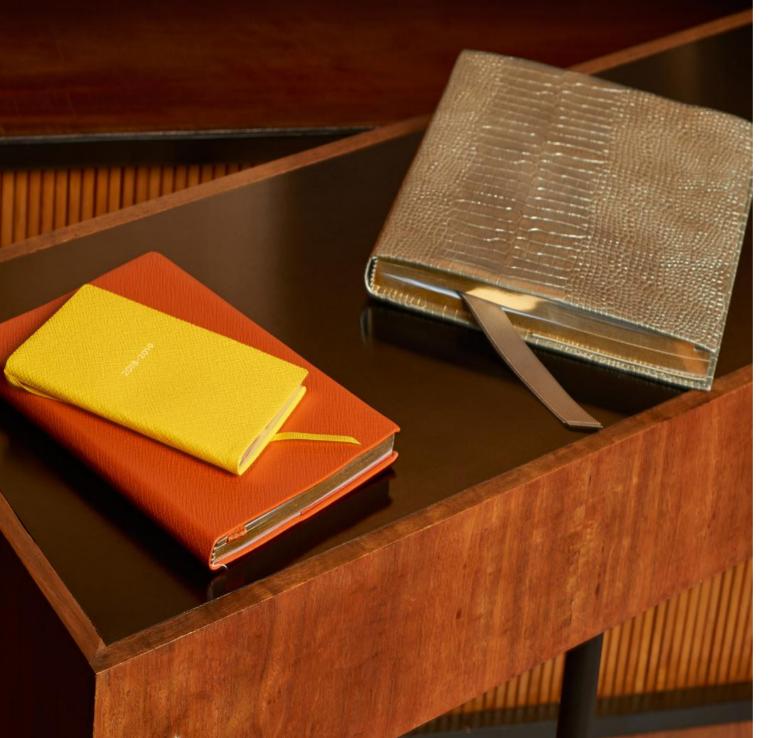

## **Smythson Diaries**

'Once a person uses one of our diaries they never let it down...or should I say...it never lets them down'. – Nellie Smythson 1942

Smythson diaries are exceptional. With meticulously designed content and layouts, each and every diary is handcrafted by our artisans in England with our trademark featherweight paper. Make your diary bespoke to your company – add pages, logos and start creating a unique corporate gift.

#### Panama Mid-Year Diary W9 x H14cm / W3.5 x H5.5"

Mara Panama Mid-Year Diary with Enamel Slide (Available with/without Enamel Slide)

W9 x H14cm / W3.5 x H5.5"

Soho Mid-Year Diary W14 x H19cm / W5.5 x H7.5"