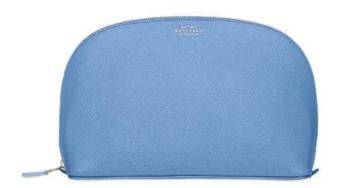

W18 x H10 x D7cm / W7 x H4 x D3"

Panama Washbag W26 x H17.5 x D10cm / W10 x H7 x D4"

Burlington Small Washbag W21 x H12 x D11cm / W8.5 x H4.5 x D4"

Burlington Large Washbag W27 x H13.5 x D12cm / W10.6 x H5.3 x D4.7"