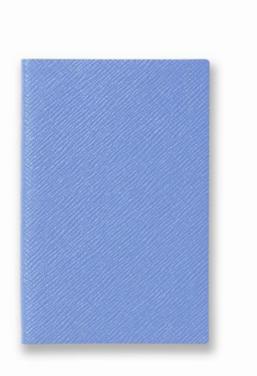

### Notebooks

We have been making our iconic notebooks for over 100 years. Each Smythson notebook is handcrafted in England and features our renowned Featherweight paper.

Lightweight and portable, our notebooks can be personalised with your company logo and customised with the addition of special title pages and bespoke silk or paper linings.

Panama Notebook W9 x H14cm/W3.5 x H5.5"

'Inspiration & Ideas' Panama Notebook

'Make it happen' Panama Notebook

**Soho Notebook** W14 x H19cm / W5.5 x H7.5"

Portobello Notebook W21 x H26cm / W8 x H10"