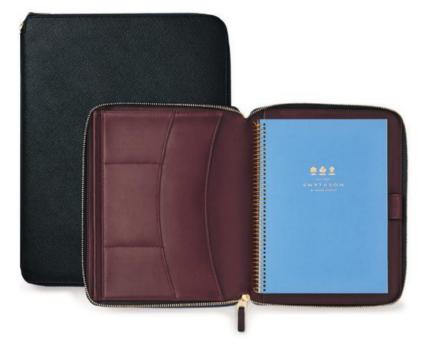

### **Business Essentials**

From leather writing folders to card cases, keyrings to pencil cases: discover our selection of useful business essentials they'll rely on again and again. Crafted from the highest quality leather and ready to be adapted to truly reflect your corporate style.

Panama Card Holder W10 x H7cm / W4 x H3"

Panama Card Case W10.5 x H7cm / W4 x H3"

Burlington Card Holder W10 x H7cm / W4 x H3"

Burlington Card Case W10.5 x H7cm / W4 x H3"

Panama A4 Zip Folder W25.5 x H33cm / W10 x H13"

Panama A5 Zip Folder W19.5 x H24cm / W7.5 x H9.5" Panama A4 Basic Writing Folder W25.5 x H33cm / W10 x H13" Panama A5 Basic Writing Folder W19.5 x H23cm / W7.5 x H9"