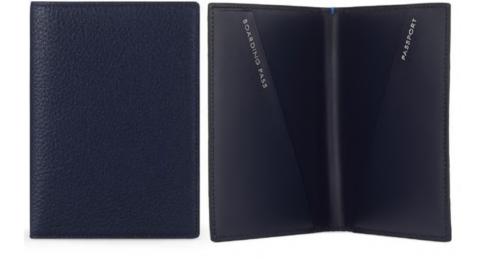

#### Burlington Luggage Tag W6.5 x H11.5cm / W2.5 x H4.5"

**Greenwich Luggage Tag** W7 x H11cm / W2.5 x H4.5"

Panama Passport Cover W10 x H14.5cm / W4 x H5.5"

Burlington Passport Cover W10 x H14.5cm / W4 x H5.5"