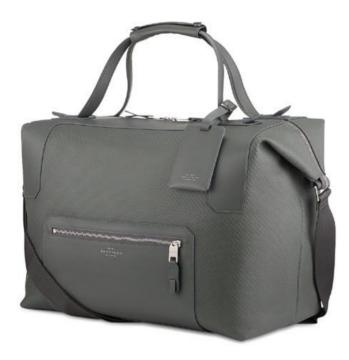

**Greenwich Medium Holdall** W43 x H28 x D23cm / W17 x H11 x D9"

**Greenwich Cabin Trolley** W36 x H53.5 x D21cm / W14 x H21 x D8"

Burlington Holdall W44 x H26 x D28cm / W21.5 x H10 x D11"

Burlington Backpack W32 x H41 x D15cm / W12.5 x H16 x D6"