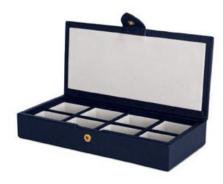

lington Backpack W32 x H41 x D15cm / W12.5 x H16 x D6"



# JEWELLERY

Smythson has over 130 years of experience in creating luxury jewellery and watch boxes as well as presentation cases, cufflink boxes and travel trays.

Whether you desire to create a bespoke piece for your office or a hotel suite, or gift something a client will treasure forever—a custom piece of Smythson boxwork is a wonderful place to start.











#### Panama Trinket Box - 3 sizes

SMALL TRINKET BOX W6.2 x H3.7 x D6.2cm/ W2.4 x H1.5 x D2.4" MEDIUM TRINKET BOX W9 x H5.5 x D9 cm/ W3.5 x H2.25 X D3.5" LARGE TRINKET BOX W12 x H6.5 x D12cm/ W4.7 x H2.6 x D4.7"





**Grosvenor Travel Tray** W12 x H4 x D16.5cm / W5 x H1.5 x D6.5"





Grosvenor Jewellery Box with Travel Tray W27.5 x H10.5 x D20cm / W11 x H4 x D5.5"







W20 x H3 x D10cm / W8 x H1 x D4"









**Panama Watch Roll** W19 x H6 x D8.5cm / W8 x H2.5 x D3.5"





**Panama Watch box** W32 x H13 x D8cm / W12.5 x H5 x D3"



### HOME

Our home accessories make the ideal finishing touches to your desk or mantlepiece. Crafted in the highest quality leather, each piece is designed to last a lifetime, while remaining truly functional.

Discover our new Bond Collection, which features playful animal prints from an original 1902 Smythson catalogue. Whilst the Grosvenor collection features everything from pen pots and letter racks to blotters and photograph frames ready to be personalised in new leathers or branded with your company logo.





Bond Round Desk Tray

D23 x H5cm / D9 x H2"





Bond Pen Pot D7.5 x H10.5cm / D3.25 x H4.25" 9 Mart on the