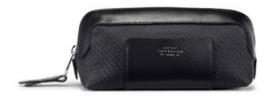

Greenwich Small Travel Pouch  $W19 \times H10 \times D8 \text{ cm} / W7.5 \times H4 \times D3"$ 

**Greenwich Washbag** W23 x H17 x D10cm / W9 x H6.5 x D4"

**Greenwich Tech Case** W22 x H25.6 x D7.5cm / W8.5 x H10 x D3"