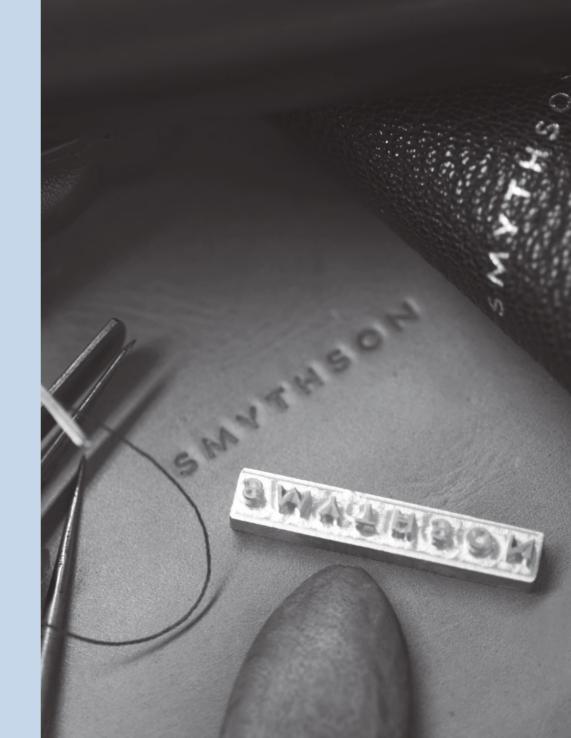

# OUR CRAFT, YOUR STORY

Choose from an array of leathers, colours and hardware to make something truly noteworthy, or adapt pieces from our collection to reflect your unique brand identity – the options are endless.

From logos stamped in a variety of colours, to initials, motifs, and company straplines – there is a myriad of ways to express your brand identity.

Make your mark on our iconic handcrafted notebooks. Craft it in a new colour of leather, add a bespoke insert page, colourful silk lining and edge-foil or brand imagery to make your gift unique