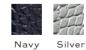

#### Grosvenor A4 Folder with Clasp

W24 x H31.5cm /W9 x H12.5"

Grosvenor A5 Folder with Clasp W18 x H23cm / W7" x H9"

Black Navy Cold Grey

#### **Burlington Pencil Case**

W20.5 x H5 x D5cm / W8 x H2 x D2"

W6 x H6.5cm / W2 x H2.5"

Black Navy

Panama Messenger Keyring

W1.8 x H8.5cm / W0.7 x H3.3"

Panama USB Keyring W2.5 x H7cm / W1 x H2.7"

W3.5 x H5.5cm / W1 x H2"