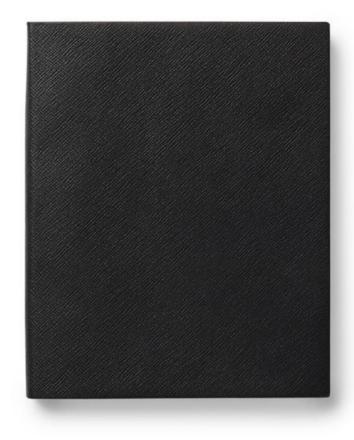

### Notebooks

We have been making our iconic notebooks for over 100 years. Each Smythson notebook is handcrafted in England and features our renowned Featherweight paper.

Lightweight and portable, our notebooks can be personalised with your company logo and customised with the addition of special title pages and bespoke silk or paper linings.

Panama Notebook W9 x H14cm/W3.5 x H5.5"

'Inspiration & Ideas' Panama Notebook

'Make it happen' Panama Notebook

**Soho Notebook** W14 x H19cm / W5.5 x H7.5"

Portobello Notebook W21 x H26cm / W8 x H10"