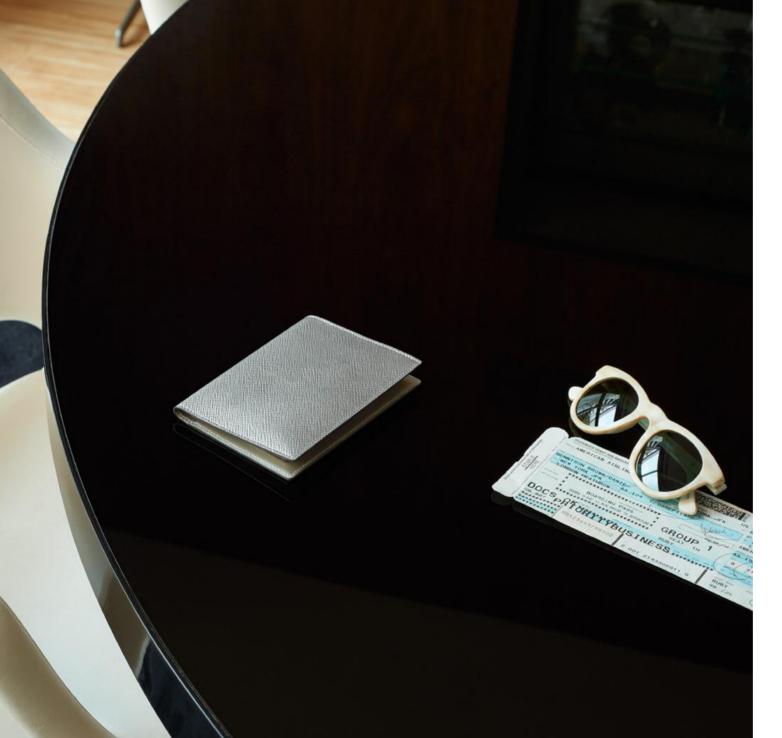

#### Burlington Luggage Tag W6.5 x H11.5cm / W2.5 x H4.5"

**Greenwich Luggage Tag** W7 x H11cm / W2.5 x H4.5"

Panama Passport Cover W10 x H14.5cm / W4 x H5.5"

Burlington Passport Cover W10 x H14.5cm / W4 x H5.5"