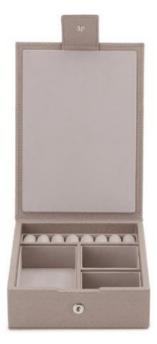

#### Panama Trinket Box - 3 sizes

SMALL TRINKET BOX W6.2 x H3.7 x D6.2cm/ W2.4 x H1.5 x D2.4" MEDIUM TRINKET BOX W9 x H5.5 x D9 cm/ W3.5 x H2.25 X D3.5" LARGE TRINKET BOX W12 x H6.5 x D12cm/ W4.7 x H2.6 x D4.7"

**Grosvenor Travel Tray** W12 x H4 x D16.5cm / W5 x H1.5 x D6.5"

Grosvenor Jewellery Box with Travel Tray W27.5 x H10.5 x D20cm / W11 x H4 x D5.5"

W20 x H3 x D10cm / W8 x H1 x D4"

**Panama Watch Roll** W19 x H6 x D8.5cm / W8 x H2.5 x D3.5"