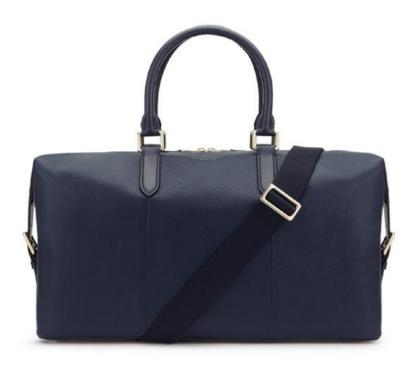

**Greenwich Medium Holdall** W43 x H28 x D23cm / W17 x H11 x D9"

**Greenwich Cabin Trolley** W36 x H53.5 x D21cm / W14 x H21 x D8"

Burlington Holdall W44 x H26 x D28cm / W21.5 x H10 x D11"

Burlington Backpack W32 x H41 x D15cm / W12.5 x H16 x D6"