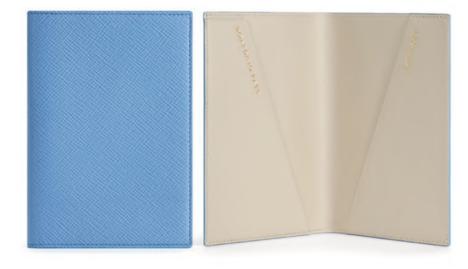

#### Burlington Luggage Tag W6.5 x H11.5cm / W2.5 x H4.5"

**Greenwich Luggage Tag** W7 x H11cm / W2.5 x H4.5"

Panama Passport Cover W10 x H14.5cm / W4 x H5.5"

Burlington Passport Cover W10 x H14.5cm / W4 x H5.5"