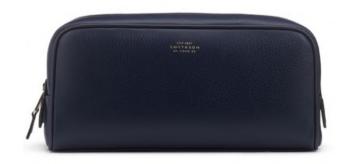

W18 x H10 x D7cm / W7 x H4 x D3"

Panama Washbag W26 x H17.5 x D10cm / W10 x H7 x D4"

Burlington Small Washbag W21 x H12 x D11cm / W8.5 x H4.5 x D4"

Burlington Large Washbag W27 x H13.5 x D12cm / W10.6 x H5.3 x D4.7"