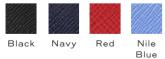

Panama Card Holder W10 x H7cm / W4 x H3"

Panama Card Case W10.5 x H7cm / W4 x H3"

Burlington Card Holder W10 x H7cm / W4 x H3"

Burlington Card Case W10.5 x H7cm / W4 x H3"

Panama A4 Zip Folder W25.5 x H33cm / W10 x H13"

Panama A5 Zip Folder W19.5 x H24cm / W7.5 x H9.5" Panama A4 Basic Writing Folder W25.5 x H33cm / W10 x H13" Panama A5 Basic Writing Folder W19.5 x H23cm / W7.5 x H9"