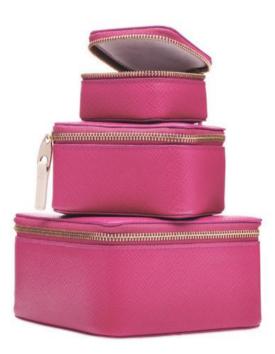

#### Panama Trinket Box - 3 sizes

SMALL TRINKET BOX W6.2 x H3.7 x D6.2cm/ W2.4 x H1.5 x D2.4" MEDIUM TRINKET BOX W9 x H5.5 x D9 cm/ W3.5 x H2.25 X D3.5" LARGE TRINKET BOX W12 x H6.5 x D12cm/ W4.7 x H2.6 x D4.7"