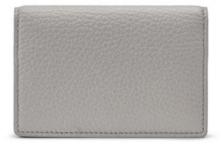

Panama Card Holder W10 x H7cm / W4 x H3"

Panama Card Case W10.5 x H7cm / W4 x H3"

Burlington Card Holder W10 x H7cm / W4 x H3"

Burlington Card Case W10.5 x H7cm / W4 x H3"

Panama A4 Zip Folder W25.5 x H33cm / W10 x H13"