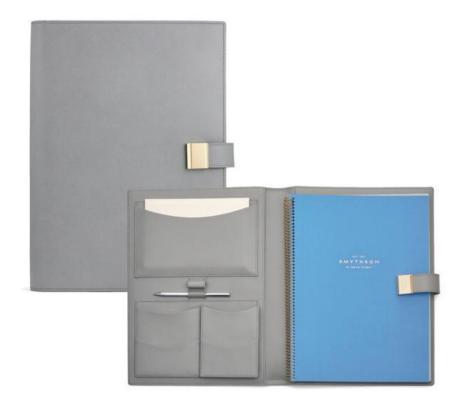

### **Business Essentials**

From leather writing folders to card cases, keyrings to pencil cases: discover our selection of useful business essentials they'll rely on again and again. Crafted from the highest quality leather and ready to be adapted to truly reflect your corporate style.

Panama A5 Zip Folder W19.5 x H24cm / W7.5 x H9.5" Panama A4 Basic Writing Folder W25.5 x H33cm / W10 x H13" Panama A5 Basic Writing Folder W19.5 x H23cm / W7.5 x H9"