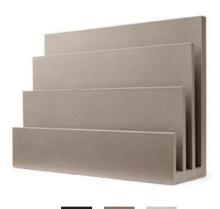

#### Grosvenor A4 Folder with Clasp

W24 x H31.5cm /W9 x H12.5"

Grosvenor A5 Folder with Clasp W18 x H23cm / W7" x H9"

Black Navy Cold Grey