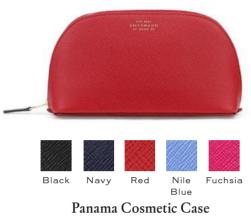

Panama Zip Currency Case W14 x H22cm / W5.5 x H8.5"

Panama Slim Travel Wallet W22.5 x H11.5cm / W9 x H4.5"

**Panama Marshall Travel Wallet** W24.5 x H13 x D3cm / W9.5 x H5 x D1"

Burlington Double Zip Travel Wallet W22 x H13 x D4.5cm / W8.5 x H5 x D1.7"