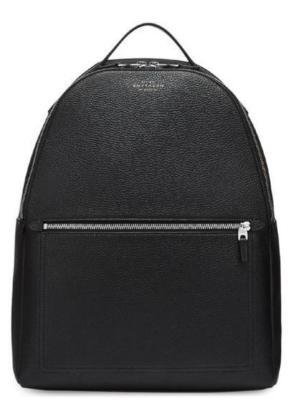

**Greenwich Medium Holdall** W43 x H28 x D23cm / W17 x H11 x D9"

**Greenwich Cabin Trolley** W36 x H53.5 x D21cm / W14 x H21 x D8"

Burlington Holdall W44 x H26 x D28cm / W21.5 x H10 x D11"

Burlington Backpack W32 x H41 x D15cm / W12.5 x H16 x D6"