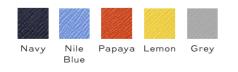

Panama Notebook W9 x H14cm/W3.5 x H5.5"

'Inspiration & Ideas' Panama Notebook

'Make it happen' Panama Notebook

**Soho Notebook** W14 x H19cm / W5.5 x H7.5"

Portobello Notebook W21 x H26cm / W8 x H10"